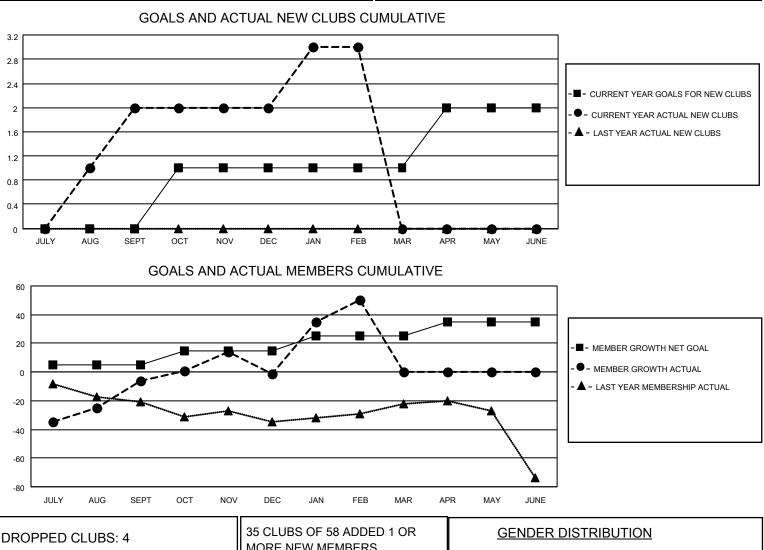

## LOCATION ONTARIO

District A 16

Results as of: 2/28/2023

| Clubs                 |               |           |               | Members               |                        |                         |                                                    |
|-----------------------|---------------|-----------|---------------|-----------------------|------------------------|-------------------------|----------------------------------------------------|
| RESULTS FOR 2022-2023 |               |           |               | RESULTS FOR 2022-2023 |                        |                         |                                                    |
| QUARTER               | NEW CLUB GOAL | NEW CLUBS | DROPPED CLUBS | QUARTER MEM           | BER GROWTH NET<br>GOAL | MEMBER GROWTH<br>ACTUAL | DROPPED<br>MEMBERS ACTUAL<br>(including transfers) |
| JULY/AUG/SEPT         | 0             | 2         | 1             | JULY/AUG/SEPT         | 5                      | 70                      | 65                                                 |
| OCT/NOV/DEC           | 1             | 0         | 2             | OCT/NOV/DEC           | 10                     | 41                      | 30                                                 |
| JAN/FEB/MAR           | 0             | 1         | 1             | JAN/FEB/MAR           | 10                     | 69                      | 14                                                 |
| APR/MAY/JUNE          | 1             | 0         | 0             | APR/MAY/JUNE          | 10                     | 0                       | 0                                                  |

| DROPPED CLUBS: 4 |     | MORE NEW MEMBERS          | GENDER DISTRIBUTION       |              |
|------------------|-----|---------------------------|---------------------------|--------------|
|                  |     |                           | MALE                      | 720 (63.66%) |
|                  |     |                           | FEMALE                    | 411 (36.34%) |
| DROPPED MEMBERS  |     |                           | NON BINARY                | 0 (0.00%)    |
|                  | 10  |                           | PREFER NOT TO ANSWER      | 0 (0.00%)    |
| DECEASED         | 18  |                           | ·                         |              |
| CLUB CANCELLED   | 0   | CLICK HERE FOR CUMULATIVE | TOTAL FAMILY UNIT MEMBERS | 3 282        |
| OTHER            | 91  | MEMBERSHIP DATA           |                           |              |
| TOTAL            | 109 |                           | FAMILY MEMBERS PAYING HAI | LF DUES 147  |
|                  |     |                           |                           |              |